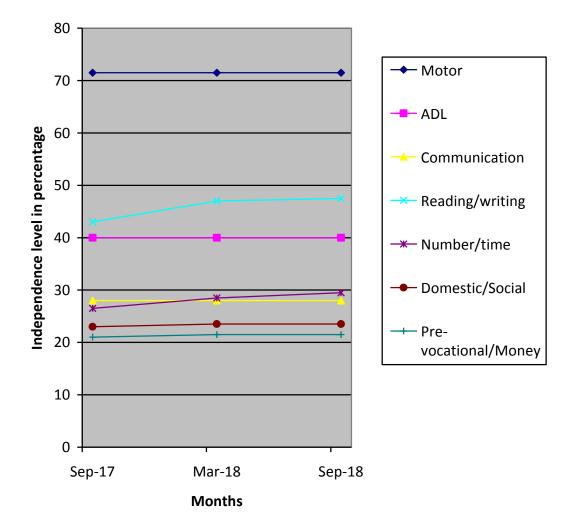

## **Medical Report**

| Height/ Weight                            | Curre               | nt Report                                                                                                                                                                     | Previous Report |                                       |   | Initial stage<br>report         |  |  |  |  |
|-------------------------------------------|---------------------|-------------------------------------------------------------------------------------------------------------------------------------------------------------------------------|-----------------|---------------------------------------|---|---------------------------------|--|--|--|--|
|                                           | 139cm/28l           | 139cm/28kg                                                                                                                                                                    |                 | /26ka                                 | - | 139cm/25kg                      |  |  |  |  |
| Exercises Giv                             |                     |                                                                                                                                                                               |                 | 139cm/26kg<br>ances Given             |   | ical Progress                   |  |  |  |  |
| Varia Tarista                             |                     |                                                                                                                                                                               | N.C.            |                                       |   |                                 |  |  |  |  |
| Yoga Trainin Class (*)                    | g<br>Primary        | Primary                                                                                                                                                                       |                 | Nil                                   |   | Physically Normal               |  |  |  |  |
| Report Period                             | Mar 201             | Mar 2018 to Sep 2018                                                                                                                                                          |                 |                                       |   |                                 |  |  |  |  |
| Severity of<br>Intellectual<br>Disability |                     | Moderate Intellectual disability                                                                                                                                              |                 |                                       |   |                                 |  |  |  |  |
| Assessment                                |                     |                                                                                                                                                                               |                 | Sep 2017<br>(Initial<br>Assessment**) |   | 8 Sep<br>2018<br>(%)            |  |  |  |  |
| (** - % represents assessment             | 1.Motor             | 1.Motor Activities                                                                                                                                                            |                 | 71.5                                  |   | 71.5                            |  |  |  |  |
| based on normal development of 100%       | 2.Activit<br>Living | 2.Activities of Daily<br>Living                                                                                                                                               |                 | 40                                    |   | 40                              |  |  |  |  |
|                                           | 3.Comm              | 3.Communication                                                                                                                                                               |                 | 28                                    |   | 28                              |  |  |  |  |
|                                           | 4.Readir            | 4.Reading/ Writing                                                                                                                                                            |                 | 43                                    |   | 47.5                            |  |  |  |  |
|                                           | 5.Numb              | 5.Number/ Time                                                                                                                                                                |                 | 26.5                                  |   | 29.5                            |  |  |  |  |
|                                           | 6.Domes             | 6.Domestic / Social<br>Skills                                                                                                                                                 |                 | 23                                    |   | 23.5                            |  |  |  |  |
|                                           |                     | 7.Pre Vocational /<br>Money Concept                                                                                                                                           |                 | 21                                    |   | 21.5                            |  |  |  |  |
| Extra-Curricular / Participation          | Nature o            | of Program                                                                                                                                                                    |                 | No. of program participation          |   | Prizes /<br>Recognitions<br>won |  |  |  |  |
|                                           | Cultural            |                                                                                                                                                                               |                 |                                       | - | -                               |  |  |  |  |
|                                           | Sports              |                                                                                                                                                                               |                 |                                       | _ | -                               |  |  |  |  |
|                                           | Drawing             |                                                                                                                                                                               |                 |                                       | - | -                               |  |  |  |  |
| Progress Report                           | _                   |                                                                                                                                                                               |                 |                                       |   |                                 |  |  |  |  |
| Comments                                  |                     | At present we are teaching                                                                                                                                                    |                 |                                       |   |                                 |  |  |  |  |
|                                           | • A                 | <ul> <li>Associate time/ events to routine school activities</li> <li>Discriminate between less and more</li> <li>Match five common objects to pictures in a book.</li> </ul> |                 |                                       |   |                                 |  |  |  |  |
|                                           | • 9                 | Sort coins from other similar metal objects.                                                                                                                                  |                 |                                       |   |                                 |  |  |  |  |